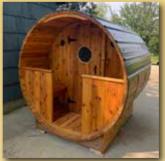

# SAUNAS...

- •ARRIVE FULLY ASSEMBLED WITH WOOD STOVE & ROCKS
- •FREE DELIVERY WITHIN 100 MILES.
- •METAL ROOFS COME STANDARD
- •DELIVERY AVAILABLE ANYWHERE IN THE USA!
- CONSTRUCTED OF 2X4 AND 2X6 WESTERN RED CEDAR.
- **•LOAD FROM THE OUTSIDE.**
- •HEAT UP IN 30 45 MINUTES.
- EASILY PORTABLE AND VERSATILE.
- •STAINLESS STEEL BANDS.