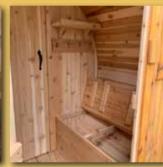

# SAUNAS...

- •ARRIVE FULLY ASSEMBLED WITH WOOD STOVE & ROCKS
- •FREE DELIVERY WITHIN 100 MILES.
- •METAL ROOFS COME STANDARD
- •DELIVERY AVAILABLE ANYWHERE IN THE USA!
- CONSTRUCTED OF 2X4 AND 2X6 WESTERN RED CEDAR.
- **•LOAD FROM THE OUTSIDE.**
- •HEAT UP IN 30 45 MINUTES.
- EASILY PORTABLE AND VERSATILE.
- •STAINLESS STEEL BANDS.

## **SOME OPTIONS INCLUDE:**

**DOUBLE BENCHES** 

**BUCKET/LADLE** 

**ELECTRIC STOVE** 

**BACKREST** 

**BENCH STORAGE** 

**WATER TANK** 

FRONT PORCH