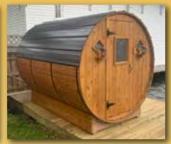

# SAUNAS...

- •ARRIVE FULLY ASSEMBLED WITH WOOD STOVE & ROCKS
- •FREE DELIVERY WITHIN 100 MILES.
- •METAL ROOFS COME STANDARD
- •DELIVERY AVAILABLE ANYWHERE IN THE USA!
- CONSTRUCTED OF 2X4 AND 2X6 WESTERN RED CEDAR.
- **•LOAD FROM THE OUTSIDE.**
- •HEAT UP IN 30 45 MINUTES.
- EASILY PORTABLE AND VERSATILE.
- •STAINLESS STEEL BANDS.

## **SOME OPTIONS INCLUDE:**

**DOUBLE BENCHES** 

**BUCKET/LADLE** 

**ELECTRIC STOVE** 

**BACKREST** 

**BENCH STORAGE** 

**WATER TANK** 

FRONT PORCH