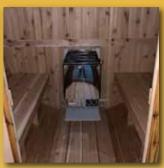

# SAUNAS...

- •ARRIVE FULLY ASSEMBLED WITH WOOD STOVE & ROCKS
- •FREE DELIVERY WITHIN 100 MILES.
- •METAL ROOFS COME STANDARD
- •DELIVERY AVAILABLE ANYWHERE IN THE USA!
- CONSTRUCTED OF 2X4 AND 2X6 WESTERN RED CEDAR.
- **•LOAD FROM THE OUTSIDE.**
- •HEAT UP IN 30 45 MINUTES.
- EASILY PORTABLE AND VERSATILE.
- •STAINLESS STEEL BANDS.

## **SOME OPTIONS INCLUDE:**

**DOUBLE BENCHES** 

**BUCKET/LADLE** 

**ELECTRIC STOVE** 

**BACKREST** 

**BENCH STORAGE** 

**WATER TANK** 

FRONT PORCH