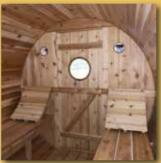

# SAUNAS...

- •ARRIVE FULLY ASSEMBLED WITH WOOD STOVE & ROCKS
- •FREE DELIVERY WITHIN 100 MILES.
- •METAL ROOFS COME STANDARD
- •DELIVERY AVAILABLE ANYWHERE IN THE USA!
- CONSTRUCTED OF 2X4 AND 2X6 WESTERN RED CEDAR.
- **•LOAD FROM THE OUTSIDE.**
- •HEAT UP IN 30 45 MINUTES.
- EASILY PORTABLE AND VERSATILE.
- •STAINLESS STEEL BANDS.

## **SOME OPTIONS INCLUDE:**

**DOUBLE BENCHES** 

**BUCKET/LADLE** 

**ELECTRIC STOVE** 

**BACKREST** 

**BENCH STORAGE** 

**WATER TANK** 

FRONT PORCH