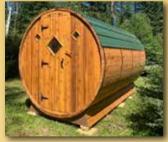

OUTSIDE LOADING ACCESS

HANDCRAFTED IN THE USA

# SAUNAS...

- •ARRIVE FULLY ASSEMBLED WITH WOOD STOVE & ROCKS
- •FREE DELIVERY WITHIN 100 MILES.
- •METAL ROOFS COME STANDARD
- •DELIVERY AVAILABLE ANYWHERE IN THE USA!
- CONSTRUCTED OF 2X4 AND 2X6 WESTERN RED CEDAR.
- **•LOAD FROM THE OUTSIDE.**
- •HEAT UP IN 30 45 MINUTES.
- EASILY PORTABLE AND VERSATILE.
- •STAINLESS STEEL BANDS.