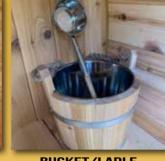

## **SOME OPTIONS INCLUDE:**

**DOUBLE BENCHES** 

**BUCKET/LADLE** 

**ELECTRIC STOVE** 

**BACKREST** 

**BENCH STORAGE** 

**WATER TANK** 

FRONT PORCH