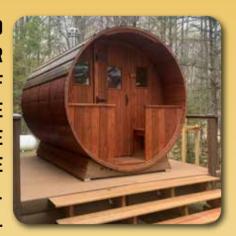

OUTSIDE LOADING ACCESS

HANDCRAFTED IN THE USA

# SAUNAS...

- •ARRIVE FULLY ASSEMBLED WITH WOOD STOVE & ROCKS
- •FREE DELIVERY WITHIN 100 MILES.
- •METAL ROOFS COME STANDARD
- •DELIVERY AVAILABLE ANYWHERE IN THE USA!
- CONSTRUCTED OF 2X4 AND 2X6 WESTERN RED CEDAR.
- **•LOAD FROM THE OUTSIDE.**
- •HEAT UP IN 30 45 MINUTES.
- EASILY PORTABLE AND VERSATILE.
- •STAINLESS STEEL BANDS.